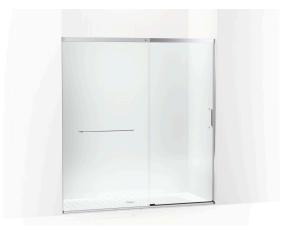

## Elate™ Tall

Sliding shower door, 75-1/2" H x 68-1/4 - 71-5/8" W **K-707617-8L** 

#### **Features**

- Frameless design emphasizes glass and creates a sleek, minimalist look
- Vertical handle with inside knob on moving panel
- Gently-curved towel bar provides integrated storage on fixed panel
- Tempered glass ensures enhanced safety and durability
- CleanCoat<sup>™</sup>+ glass coating creates a hydrophobic barrier that repels water, soap scum, and residue, saving time and protecting shower doors 10 times longer than original CleanCoat. (Based on 2021 internal wear/abrasion testing using a microfiber cloth.)
- Smooth, easy-to-clean wall jambs
- Full-length moving panel seal provides excellent water containment
- Coordinates with other products in the Elate collection
- Shower door configuration consists of one sliding panel and one stationary panel

#### Material

- Frameless, heavy 5/16" (8 mm) thick Crystal Clear tempered glass
- Anodized aluminum prevents rust and corrosion

# Available Glass Options Code Description

L Crystal Clear

Sliding shower door, 75-1/2" H x 68-1/4 - 71-5/8" W **K-707617-8L** 