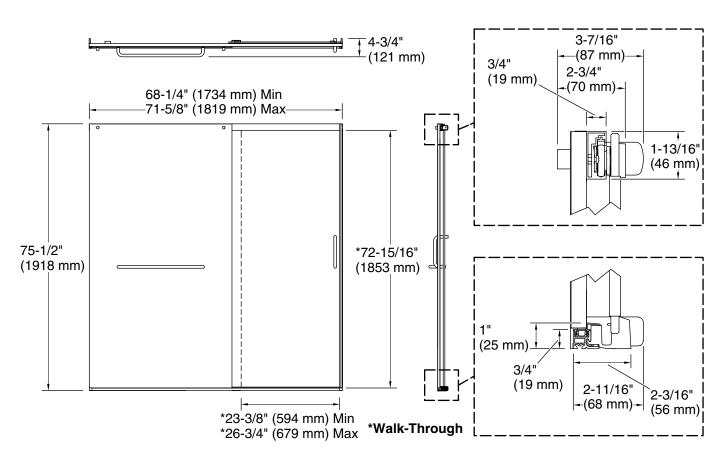

### Installation

- Fits opening widths 68-1/4" 71-5/8" (1734 1819 mm)
- 75-1/2" (1918 mm) tall, with a lofty 72-11/16" (1846 mm) minimum head clearance
- 3-3/8" (86 mm) width adjustment
- Out-of-plumb adjustability simplifies installation
- Door can be installed to open to the left or right to suit your bathroom layout
- For residential use only
- Not for use in hospitality

### **Technical Information**

All product dimensions are nominal.

Installation type: For shower base installation

Base-To-Wall 1/2" (13 mm)

Radius - Max:

Glass thickness: 5/16" (8 mm)
Glass coating: CleanCoat™

### **Notes**

The vertical opening should be a minimum of 78-13/16" (2002 mm) to allow for installation clearance.